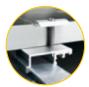

**UNITED KINGDOM** 



FRANCE



CONTACT







- info@dome-solar.com
- www.dome-solar.com



- +44 (0)2070 243685
- export@dome-solar.com
- www.dome-solar.com





**PORTRAIT MOUNTING** SYSTEM FOR **METAL ROOFS** 





The RB-SOLAR mounting system allows portrait mode installation onto trapezoidal roofs.

### **> ■ THE RB-SOLAR ADVANTAGES**



### **RELIABILITY**

A robust and durable solution, IO-year warranty. Fully compliant with standards ensuring simplified integration onto the frame.



#### **SIMPLICITY**

Ease of installation with clipping of the rail and clamps. Simple fixing of clamps to the module.



### **ADAPTABILITY**

Universal clamps for all types of module thicknesses.



## **QUALITY**

Premium components made of aluminum.

# **◄** TECHNICAL CHARACTERISTICS

| USE CONDITIONS    | New or renovated roof, with total or partial coverage                            |
|-------------------|----------------------------------------------------------------------------------|
| TYPE OF SUPPORT   | Standard steel tray or other                                                     |
| MODULE POSITION   | Portrait                                                                         |
| MATERIAL          | Aluminum and stainless steel                                                     |
| SYSTEM WEIGHT     | 300 g/m² excluding the module                                                    |