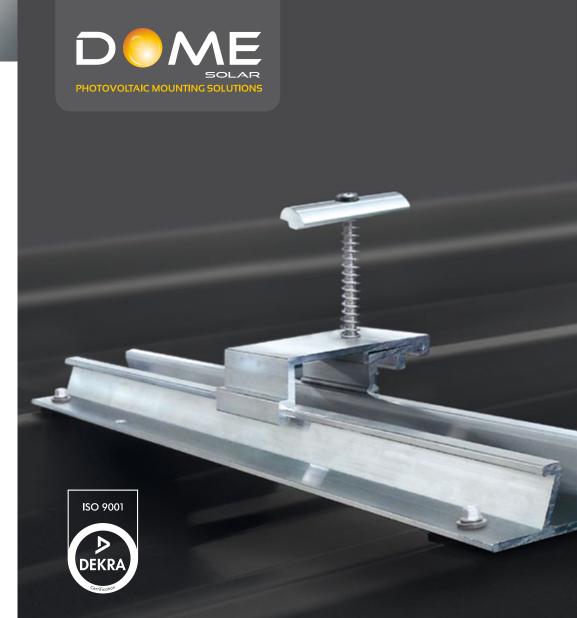

**UNITED KINGDOM** 

FRANCE

CONTACT

- info@dome-solar.com
- www.dome-solar.com

- +44 (0)2070 243685
- export@dome-solar.com
- www.dome-solar.com

**PORTRAIT MOUNTING** SYSTEM FOR **METAL ROOFS** 

The RB-SOLAR mounting system allows portrait mode installation onto trapezoidal roofs.

#### **SIMPLICITY**

Ease of installation with clipping of the rail and clamps. Simple fixing of clamps to the module.

# **◄** TECHNICAL CHARACTERISTICS

| USE CONDITIONS    | New or renovated roof, with total or partial coverage                            |
|-------------------|----------------------------------------------------------------------------------|
| TYPE OF SUPPORT   | Standard steel tray or other                                                     |
| MODULE POSITION   | Portrait                                                                         |
| MATERIAL          | Aluminum and stainless steel                                                     |
| SYSTEM WEIGHT     | 300 g/m² excluding the module                                                    |
| SYSTEM COMPONENTS | 36 cm Rails Universal and external clamps Locking screws                         |
| OPTIONS           | Module Grounding Connector (MGC), Rail Grounding Connector (RGC) and cable guide |