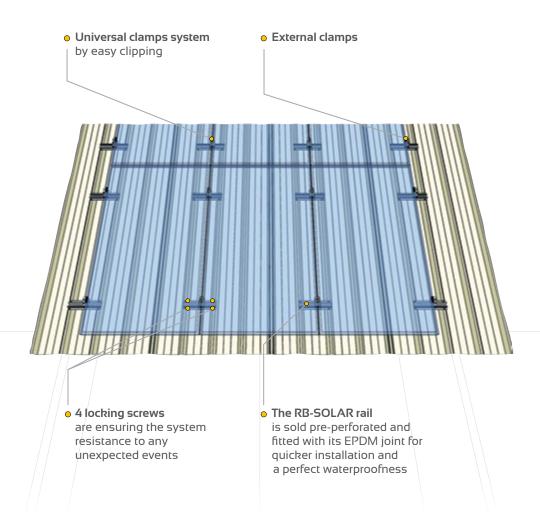

### **> ■ THE RB-SOLAR ADVANTAGES**

### **RELIABILITY**

A robust and durable solution, IO-year warranty. Fully compliant with standards ensuring simplified integration onto the frame.

#### **SIMPLICITY**

Ease of installation with clipping of the rail and clamps. Simple fixing of clamps to the module.

### **ADAPTABILITY**

Universal clamps for all types of module thicknesses.

## **QUALITY**

Premium components made of aluminum.

# **◄** TECHNICAL CHARACTERISTICS

| USE CONDITIONS    | New or renovated roof, with total or partial coverage                            |
|-------------------|----------------------------------------------------------------------------------|
| TYPE OF SUPPORT   | Standard steel tray or other                                                     |
| MODULE POSITION   | Portrait                                                                         |
| MATERIAL          | Aluminum and stainless steel                                                     |
| SYSTEM WEIGHT     | 300 g/m² excluding the module                                                    |
| SYSTEM COMPONENTS | 36 cm Rails Universal and external clamps Locking screws                         |
| OPTIONS           | Module Grounding Connector (MGC), Rail Grounding Connector (RGC) and cable guide |